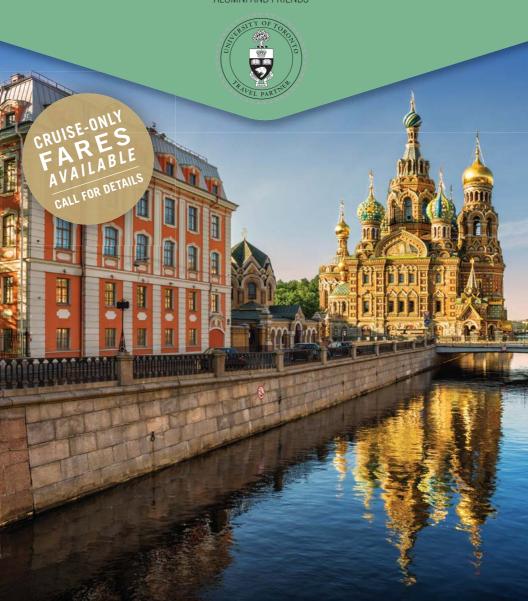

> Church of the Savior on Spilled Blood, St. Petersburg, Russia 899-1 Baltic & Scandinavian Treasures C1