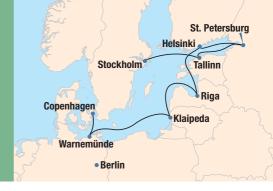

# CEANIA CRUISES" OLIFE CHOICE

CALL NOW!

- 2-FOR-1 CRUISE FARES
- FREE AIRFARE\*
- FREE UNLIMITED INTERNET

**G**□ next

COPENHAGEN TO STOCKHOLM • JUNE 21 - JULY 2, 2018

BERLIN • KLAIPEDA • RIGA • HELSINKI ST. PETERSBURG • TALLINN

# DEAR ALUMNI AND FRIENDS,

Embark *Marina* in Denmark's capital, Copenhagen, and sail to the delightful former fishing village of Warnemünde. Nearby, Berlin beckons with historic landmarks and museums. Dip your toes in the water at Klaipeda's Smiltyne beach; visit Riga, the cosmopolitan capital of Latvia; head ashore in Helsinki, where imaginative architecture mingles with leafy parks and elegant gardens; and spend three days in St. Petersburg to admire the magical metropolis. Before disembarking in Stockholm, take in Tallinn, a fairy-tale city of Gothic churches, half-hidden courtyards, and gabled merchants' houses.